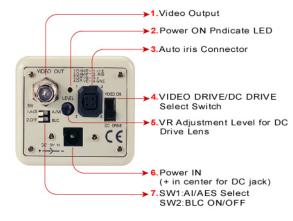

Gamma Correction: 0.45

Video Output: 1.0 Vpp, Composite Video (75

Ohm)

Power: 12V, 150mA

Visit us on the web www.GrandTec.com

Grandtec USA 2715 Electronic Lane Dallas, TX 75220 tel: 214-366-3496 fax: 214-351-3862